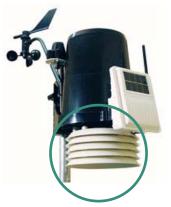

# Weather Station Installation Guide

Radiation shield

Anemometer / Wind vane

Rain collector

Solar radiation

General tips on siting the weather station

As a rule the weather station should be positioned as far away as is practical from obstruction that may influence the accuracy of the sensor readings. Ideally the sensors would be positioned away from any obstruction and shielding from buildings and vegetation.

## **Temperature / Relative Humidity**

It's important when measuring ambient temperature ,that the temperature sensor is never in direct sunlight. The radiation shield on the weather station prevents direct sunlight influencing both temperature and humidity readings.

### **Rain Gauge**

The rain gauge should be well clear of any shadowing effect that may influence the rain reading. The gauge should be mounted five foot off the ground, and should have at least five feet horizontal clearance of any obstruction.

#### Anemometer / wind vane

Ideally the anemometer and wind vane should be the highest object around, and six feet above any surrounding obstruction.