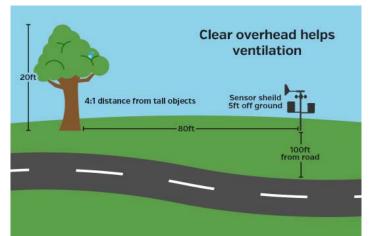

# Weather Station Installation Guide

Radiation shield

Anemometer / Wind vane

Rain collector

Solar radiation

General tips on siting the weather station

As a rule the weather station should be positioned as far away as is practical from obstruction that may influence the accuracy of the sensor readings. Ideally the sensors would be positioned away from any obstruction and shielding from buildings and vegetation.

Use the 4:1 rule for shielding, if a tree is 15 feet high place the sensors at least 60 feet away from it.

The senor suite should be positioned 5 to 6 feet off the ground, and 50 feet away from any paved area.