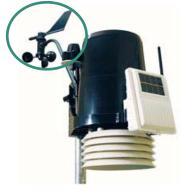

# Weather Station Installation Guide

Radiation shield

Anemometer / Wind vane

Rain collector

Solar radiation

General tips on siting the weather station

As a rule the weather station should be positioned as far away as is practical from obstruction that may influence the accuracy of the sensor readings. Ideally the sensors would be positioned away from any obstruction and shielding from buildings and vegetation.

#### Anemometer / wind vane

Ideally the anemometer and wind vane should be the highest object around, and six feet above any surrounding obstruction.