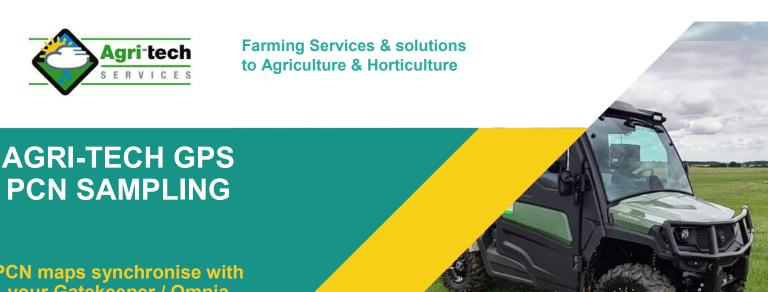

## Map of field showing blocks, reference numbers, and infestation levels

Map of field showing sample points and route taken

**Automated sampler** 

**UTV** low ground pressure vehicle

#### Features:

- UTV fitted with DGPS can reload sampling plan if necessary to analyse infestation levels
- Whole field covered much higher accuracy than traditional W pattern sampling regime
- Flexible sampling regime depending on perceived PCN problem
- Automated sampler giving consistency to sampling regime and depth of sample
- Tracking device indicates route of bike and sample points full traceability
- Ability to import your planting "A-B" line to create sampling grid
- Maps can be sent straight to your Gatekeeper software
- Large sample of soil taken can be used for nutrient analysis if required
- Minimum 49 cores per sample
- Can be tailored to fit your budget