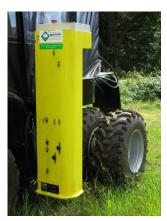

## Map of field showing blocks, reference numbers, and infestation levels

Map of field showing sample points and route taken

**Automated sampler** 

**UTV** low ground pressure vehicle