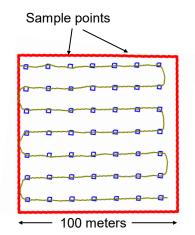

## Map of field showing blocks, reference numbers, and infestation levels

Map of field showing sample points and route taken

**Automated sampler** 

**UTV** low ground pressure vehicle