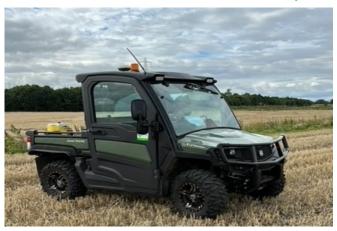

#### Features:

- UTV fitted with DGPS can reload sampling plan if necessary to analyse infestation levels
- Whole field covered much higher accuracy than traditional W pattern sampling regime
- Flexible sampling regime depending on perceived PCN problem
- Automated sampler giving consistency to sampling regime and depth of sample
- Tracking device indicates route of bike and sample points full traceability
- Ability to import your planting "A-B" line to create sampling grid
- Maps can be sent straight to your Gatekeeper software
- Large sample of soil taken can be used for nutrient analysis if required
- Minimum 49 cores per sample
- Can be tailored to fit your budget

## Map of field showing blocks, reference numbers, and infestation levels

Map of field showing sample points and route taken

**Automated sampler** 

**UTV** low ground pressure vehicle