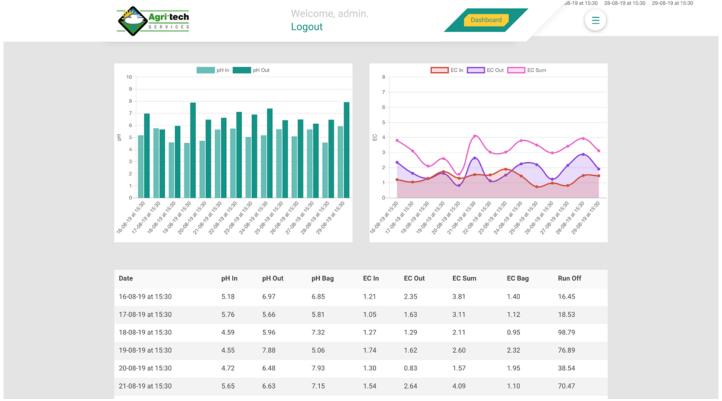

### **Agri-tech Agronomics**

Click on "View Historic data" and select the desired time period to analyse. Quickly enables the user to determine trends in Ec, pH and Run-off making management of these simpler.

#### View on PC / tablet;

For further information, call us on 01462 813303, or scan here

Agri-tech Services (UK) Ltd Shefford Hardwicke Farm Bedford Rd Shefford Beds SG17 5NU United Kingdom Tel: +44 (0)1462 813303 Fax: +44 (0)1462 815684 Email: sales@agri-tech.co.uk Web: agri-tech.co.uk