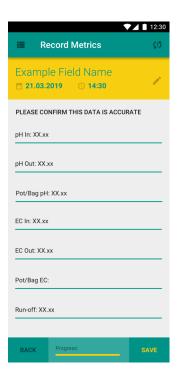

Choose the field, date and time and punch in the data

Sync it

Synchronise with your Cloud database

View it

View and analyse the data - simple!

### **Agri-tech Agronomics**

Click on "View Historic data" and select the desired time period to analyse. Quickly enables the user to determine trends in Ec, pH and Run-off making management of these simpler.