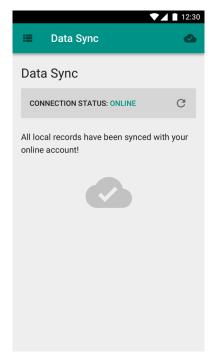

Choose the field, date and time and punch in the data

Sync it

Synchronise with your Cloud database

View it

View and analyse the data - simple!