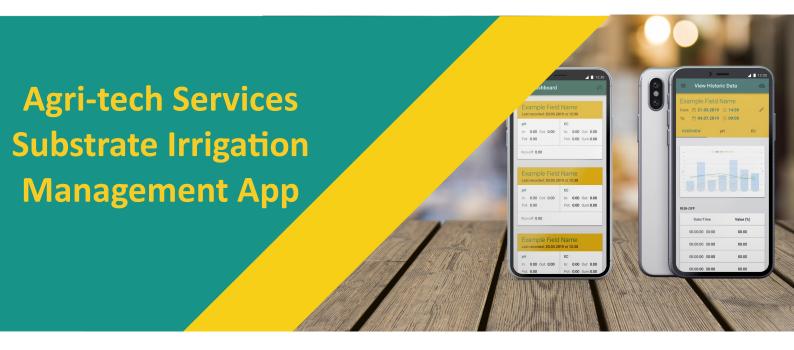

# Precision Farming Services & Solutions to Agriculture & Horticulture

#### Our App is designed for all Substrate Irrigation Management teams.

It's quick, simple and straight forward to use - enter data once only and view with ease for speedy management decisions

Record it