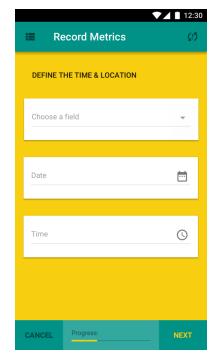

Choose the field, date and time and punch in the data

Sync it

Synchronise with your Cloud database

View it

View and analyse the data - simple!