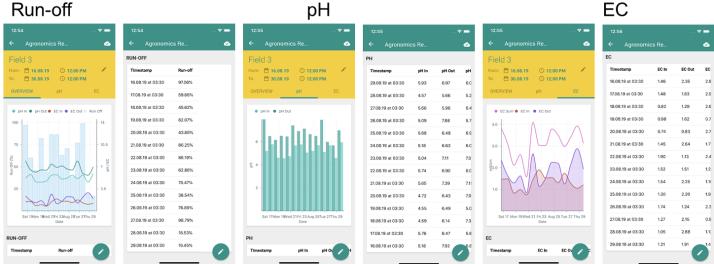

### **Agri-tech Agronomics**

Click on "View Historic data" and select the desired time period to analyse. Quickly enables the user to determine trends in Ec, pH and Run-off making management of these simpler.

## View on the phone;