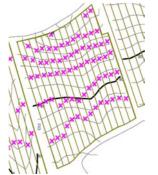

- Multi-layered map with tunnels, height, irrigation blocks, field boundary displayed together with DNL plan (Pink crosses below centre= DNL positioning)
- Map data can be imported into Gatekeeper

RTK GPS giving Laser Precision

Topo map with DNL plan

Moisture recorded "live" 24/7

- Agri-tech's surveying service can create a "GPS picture of your site" together with essential detailed topographic data
- Surveyed data will assist irrigation team / designer correctly spec the irrigation system
- Once the irrigation is installed ensure DNL devices are placed correctly within blocks to prevent drain down essential for even distribution of water and fertiliser
- Having achieved even distribution of feed and water, Agri-tech's 24/7 Moisture monitoring solution will enable your irrigation team to achieve "Precision Irrigation" on your crop.