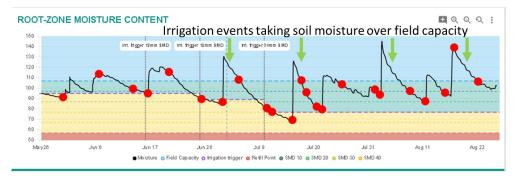

### Data displayed includes;

- Rootzone moisture content (mm)
- Soil Moisture Deficit (mm)
- Crop water use (mm per day)
- Irrigation trigger point
- Predicted irrigation date
- Rainfall
- Soil temperature & Climate

### **Continuous Monitoring – Soil**

Web based – "video" of your soil moisture – no software required – if you have internet access you will be able to get up to date soil moisture and rainfall information for your fields.

See events as they happen direct to your PC or SMART phone – updated four times per day. How effective was that last rainfall / irrigation event? – Agri-tech's on-line service will remove the guesswork